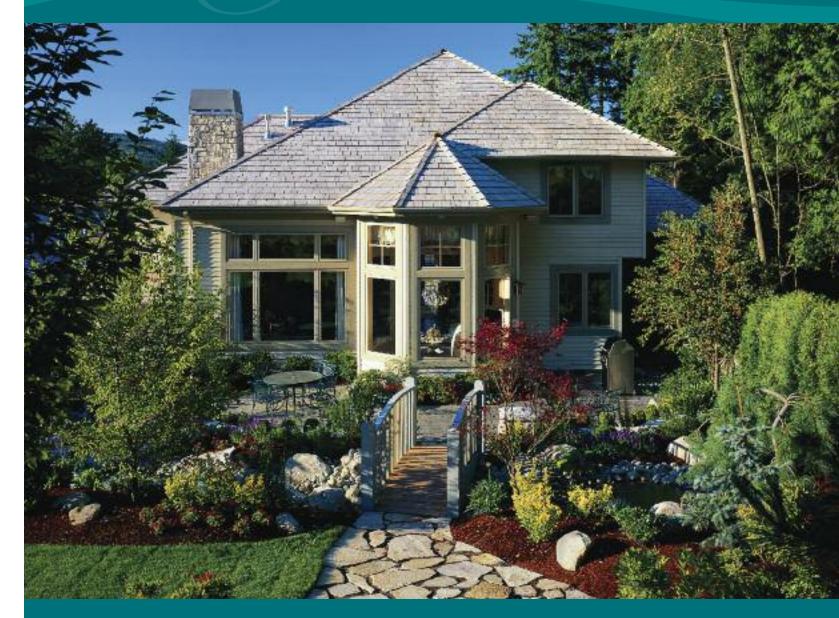

# Cypress Creek® Variegated Vinyl Siding

Below is an example look of real stained cedar.

Light tones

Mid tones

Dark tones

At Alside, our commitment to you surpasses the ordinary. For over 60 years, we've provided homeowners with high-quality, innovative exterior products. Our pride in workmanship and steadfast path to perfection leads the industry. Our selection of the highest-quality raw materials, coupled with state-of-the-art design and manufacturing methods, allows you to choose siding products unsurpassed in the industry. As a result of this continuing dedication to you, we proudly offer Cypress Creek Variegated Siding from Alside.

Architecturally pleasing and structurally sound, Cypress Creek Variegated Siding surrounds your home with strength, durability and maintenance-free quality. Cypress Creek – a proven vinyl siding product that delivers solid performance season after season.

### Color-coordinated choices.

Cypress Creek Variegated Vinyl Siding is available in six multi-toned colors, each representing the genuine look of stained cedar. A unique manufacturing process provides a non-repeating woodgrain pattern for a realistic wood-like appearance. Available in D4" clapboard, D5" clapboard, D5" dutch lap, and 7" board and batten, to accentuate your home's architectural style.