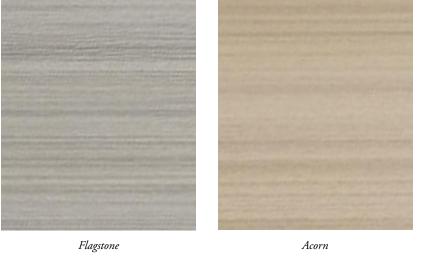

### Color-coordinated choices.

Cypress Creek Variegated Vinyl Siding is available in six multi-toned colors, each representing the genuine look of stained cedar. A unique manufacturing process provides a non-repeating woodgrain pattern for a realistic wood-like appearance. Available in D4" clapboard, D5" clapboard, D5" dutch lap, and 7" board and batten, to accentuate your home's architectural style.

D5" dutch lap

Hawthorne

Sand Dune

Hemlock

Note: Colors are as accurate as printing techniques allow. Make final color selections using actual vinyl samples.

**D5" dutch lap** Hemlock