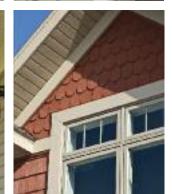

# Cypress Creek® Variegated Vinyl Siding

Below is an example look of real stained cedar.

Light tones

Mid tones

Dark tones

At Alside, our commitment to you surpasses the ordinary. For over 60 years, we've provided homeowners with high-quality, innovative exterior products. Our pride in workmanship and steadfast path to perfection leads the industry. Our selection of the highest-quality raw materials, coupled with state-of-the-art design and manufacturing methods, allows you to choose siding products unsurpassed in the industry. As a result of this continuing dedication to you, we proudly offer Cypress Creek Variegated Siding from Alside.

### Performance power.

Cypress Creek embodies the characteristics that have made vinyl the most popular siding choice today - durability, maintenance freedom and long-term beauty. And, because the rich tones, shades and hues of Cypress Creek Variegated Siding are formulated into the siding panel, its color won't chip or peel. Additionally, its premium thickness is designed to help hide existing wall imperfections to provide outstanding beauty.

### Color-coordinated choices.

Cypress Creek Variegated Vinyl Siding is available in six multi-toned colors, each representing the genuine look of stained cedar. A unique manufacturing process provides a non-repeating woodgrain pattern for a realistic wood-like appearance. Available in D4" clapboard, D5" clapboard, D5" dutch lap, and 7" board and batten, to accentuate your home's architectural style.