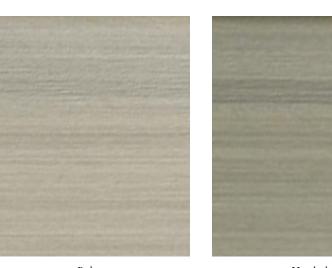

### Color-coordinated choices.

Cypress Creek Variegated Vinyl Siding is available in six multi-toned colors, each representing the genuine look of stained cedar. A unique manufacturing process provides a non-repeating woodgrain pattern for a realistic wood-like appearance. Available in D4" clapboard, D5" clapboard, D5" dutch lap, and 7" board and batten, to accentuate your home's architectural style.

D5" dutch lap

Hawthorne

Sand Dune

Hemlock

Note: Colors are as accurate as printing techniques allow. Make final color selections using actual vinyl samples.

**D5" dutch lap** Hemlock