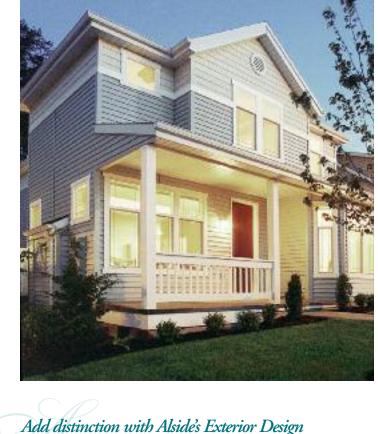

# Cypress Creek Trim and Accessories

System – coordinated collection of easy-care trim

Use Trimworks® and other decorative accessories to accent and transform your home. Durable yet attractive, these distinctive components add interest to windows, doors, corners and other memorable areas. Whether it's a bold or simple design, our trim, shakes & scallops, soffit, and vertical siding perfectly coordinate with Cypress Creek Vinyl Siding

The home that protects you can also help protect the environment.

As a durable, eco-friendly product with a long service life, Alside

vinyl siding reduces the depletion of wood and other natural

products for every accent area.

to enhance the beauty of your home.

Environmentally friendly.