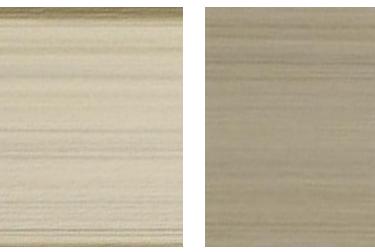

### Color-coordinated choices.

Cypress Creek Variegated Vinyl Siding is available in six multi-toned colors, each representing the genuine look of stained cedar. A unique manufacturing process provides a non-repeating woodgrain pattern for a realistic wood-like appearance. Available in D4" clapboard, D5" clapboard, D5" dutch lap, and 7" board and batten, to accentuate your home's architectural style.

D5" dutch lap

Hawthorne

Sand Dune

Hemlock

Note: Colors are as accurate as printing techniques allow. Make final color selections using actual vinyl samples.

**D5" dutch lap** Hemlock