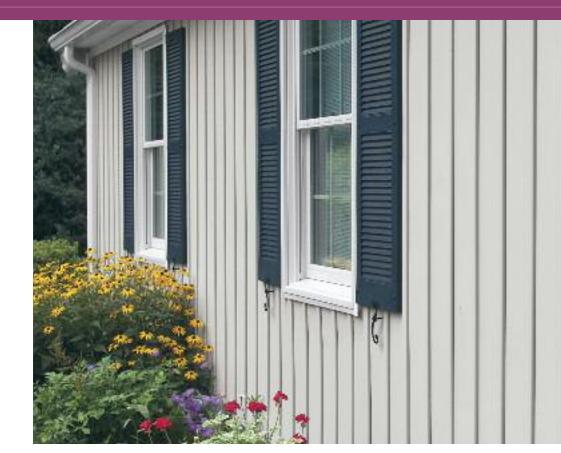

## Board & Batten PREMIUM VERTICAL VINYL SIDING

Classic beauty. Contemporary convenience and appeal.

#### Board & Batten Premium Vertical Vinyl Siding

## Add classic style and distinction to your home.

Here's an easy way to create a bold, new look for your home . . . start with a little history. Gothic Revival architecture, for example. A favorite detail of this classic style was board and batten siding: wide boards and narrow battens that produced bold vertical lines and a striking sense of symmetry. It was exterior design that perfectly captured the soaring aspirations of 19th century America.

Now it's easy to add that same distinguished beauty to your home with Alside Board & Batten Premium Vinyl Siding. Use its historically inspired details to create eye-catching emphasis for your entire home, or to add elegant distinction at key architectural areas.