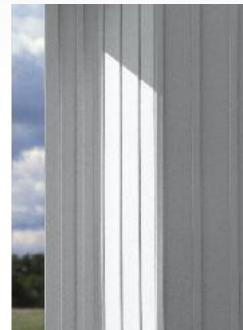

#### Siding authentically proportioned.

Alside Board & Batten Siding reproduces the distinguishing details of classic board and batten siding installations. A stately 5 ½" board face is accented by a delicate 1 ½" batten that projects ½" above the board surface. The aesthetically pleasing proportions, combined with the emphatic bold shadow lines created by the battens, produce a look of refined elegance.

#### The natural look of wood.

Alside Board & Batten Siding looks like the real thing. Its natural grain texture captures the appearance – and even the feel – of the milled boards used in classic 19th century homes.