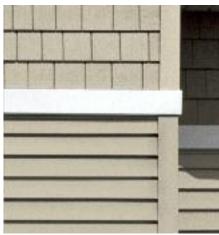

## Use decorative options to give your home "one-of-a-kind" appeal.

When homeowners choose a siding, they often overlook the special areas around doors and windows, at corners and gable ends, or up along an eave line. But those areas can give a home distinction, that special something extra that makes passersby stop and take a second look. If you want that kind of distinction for your home, consider the range of exterior design options Alside offers to enhance the beauty of your home.

Tuscan Clay

Horizontal band board provides a strong horizontal accent.

Alside Premium Scallops – Victorian inspired half-round shingles.

Greenbriar<sup>®</sup> Vintage Beaded soffit and Trimworks<sup>®</sup> soffit crown molding.