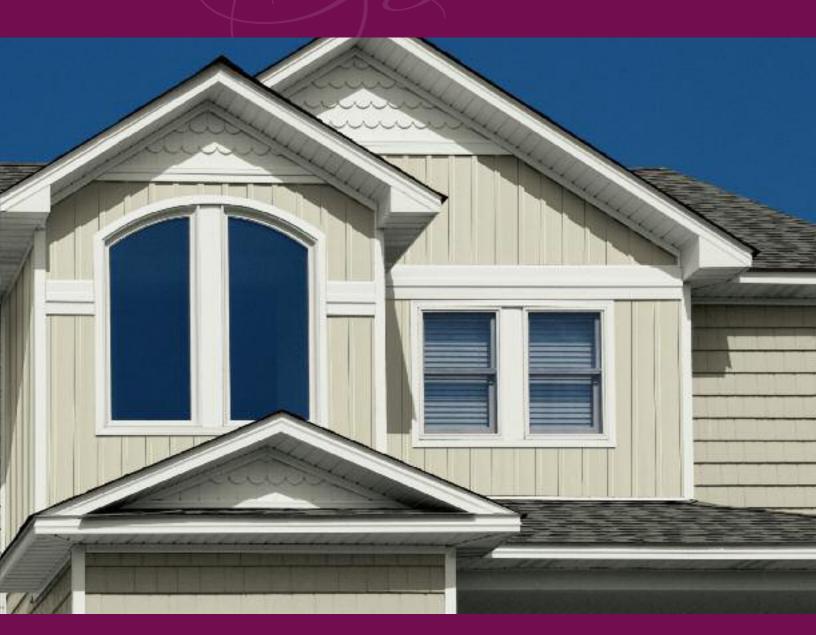

#### Classically Styled to Complement your Architecture

# Complement your architectural style . . . Gothic Revival, Victorian, Craftsman, Coastal or Classic Colonial.

Classic details create exceptional beauty and appeal . . . whether a large home or small, new construction or vintage restoration. A focus on all exterior surfaces, or maybe just a way to accent special areas. Whatever your project and whatever its size, Alside Board & Batten Siding provides all the beautiful look-of-wood details you'll need to create a look of exceptional distinction.

#### Siding authentically proportioned.

Alside Board & Batten Siding reproduces the distinguishing details of classic board and batten siding installations. A stately 5 ½" board face is accented by a delicate 1 ½" batten that projects ½" above the board surface. The aesthetically pleasing proportions, combined with the emphatic bold shadow lines created by the battens, produce a look of refined elegance.