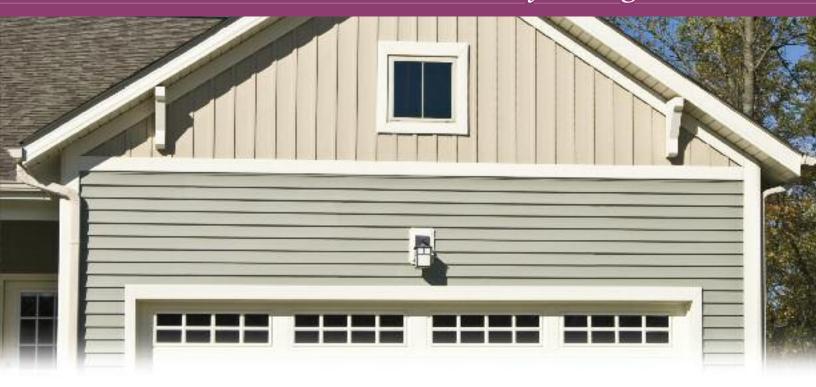

Board & Batten. Technically, it's beautiful.

Made stronger for

an extra-thick panel – 20% thicker than other premium vinyl sidings and 25% thicker than standard sidings. The extra thickness provides greater strength and rigidity, helping siding stay straight and even year after year. That means outstanding beauty you can count on for as long as you own your home.

#### Siding authentically proportioned.

Alside Board & Batten Siding reproduces the distinguishing details of classic board and batten siding installations. A stately 5 ½" board face is accented by a delicate 1 ½" batten that projects ½" above the board surface. The aesthetically pleasing proportions, combined with the emphatic bold shadow lines created by the battens, produce a look of refined elegance.