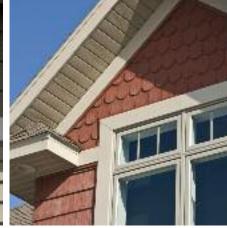

Tuscan Clay

Horizontal band board provides a strong horizontal accent.

Alside Premium Scallops – Victorian inspired half-round shingles.

Greenbriar<sup>®</sup> Vintage Beaded soffit and Trimworks<sup>®</sup> soffit crown molding.

Trimworks® 3 ½" window trim.

Trimworks® 5" window trim.

Charter Oak® invisibly-vented soffit.

Alside Premium Shakes – the classic look of deep-grained cedar shakes.

Trimworks® custom crown molding used with wood window trim.