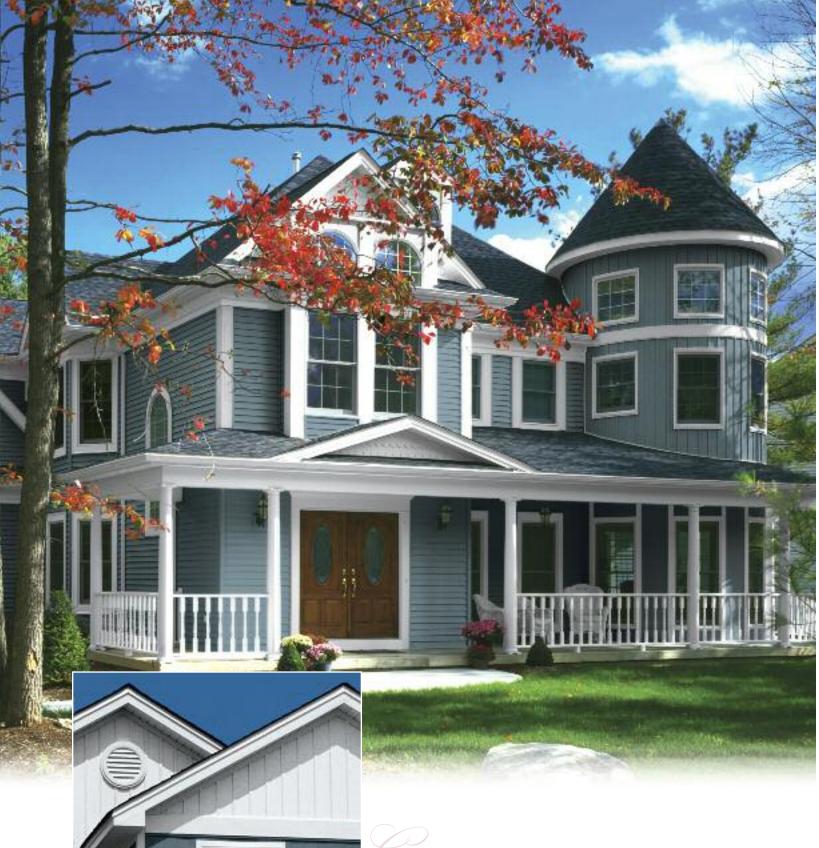

## Add classic style and distinction to your home.

Here's an easy way to create a bold, new look for your home . . . start with a little history. Gothic Revival architecture, for example. A favorite detail of this classic style was board and batten siding: wide boards and narrow battens that produced bold vertical lines and a striking sense of symmetry. It was exterior design that perfectly captured the soaring aspirations of 19th century America.

Now it's easy to add that same distinguished beauty to your home with Alside Board & Batten Premium Vinyl Siding. Use its historically inspired details to create eye-catching emphasis for your entire home, or to add elegant distinction at key architectural areas.

# Complement your architectural style . . . Gothic Revival, Victorian, Craftsman, Coastal or Classic Colonial.

Classic details create exceptional beauty and appeal . . . whether a large home or small, new construction or vintage restoration. A focus on all exterior surfaces, or maybe just a way to accent special areas. Whatever your project and whatever its size, Alside Board & Batten Siding provides all the beautiful look-of-wood details you'll need to create a look of exceptional distinction.