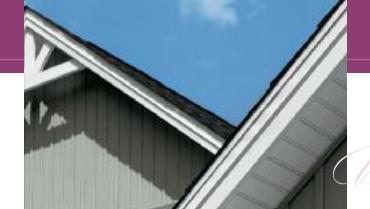

Tuscan Clay

Horizontal band board provides a strong horizontal accent.

Alside Premium Scallops – Victorian inspired half-round shingles.

Greenbriar<sup>®</sup> Vintage Beaded soffit and Trimworks<sup>®</sup> soffit crown molding.

Trimworks® 3 ½" window trim.

Trimworks® 5" window trim.

Charter Oak® invisibly-vented soffit.

Alside Premium Shakes – the classic look of deep-grained cedar shakes.

Trimworks® custom crown molding used with wood window trim.

Trimworks® three-piece beaded corner post.

6