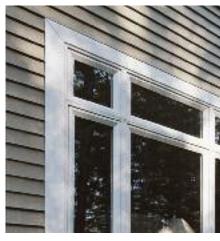

Trimworks® 3 ½" window trim.

Trimworks® 5" window trim.

Charter Oak® invisibly-vented soffit.

Alside Premium Shakes – the classic look of deep-grained cedar shakes.

Trimworks® custom crown molding used with wood window trim.