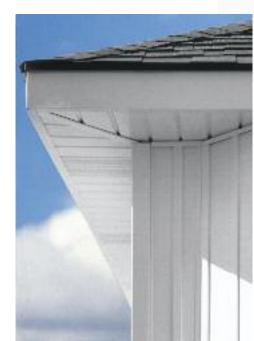

Board & Batten. Technically, it's beautiful.

Made stronger for

an extra-thick panel – 20% thicker than other premium vinyl sidings and 25% thicker than standard sidings. The extra thickness provides greater strength and rigidity, helping siding stay straight and even year after year. That means outstanding beauty you can count on for as long as you own your home.

#### Siding authentically proportioned.

Alside Board & Batten Siding reproduces the distinguishing details of classic board and batten siding installations. A stately 5 ½" board face is accented by a delicate 1 ½" batten that projects ½" above the board surface. The aesthetically pleasing proportions, combined with the emphatic bold shadow lines created by the battens, produce a look of refined elegance.