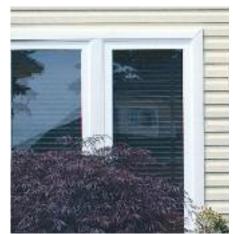

Trimworks® 3 ½" window trim.

Trimworks® 5" window trim.

Charter Oak® invisibly-vented soffit.

Alside Premium Shakes – the classic look of deep-grained cedar shakes.

Trimworks® custom crown molding used with wood window trim.