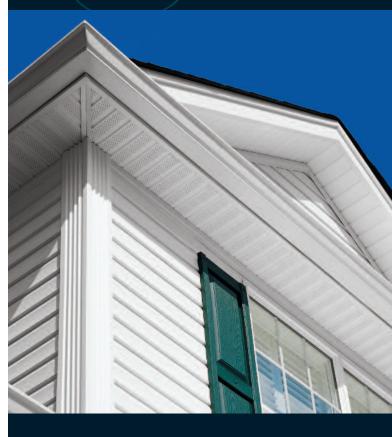

## Effective ventilation.

Alliance T4 uses an attractive "outward weave" design to provide air flow needed for attic ventilation. Wood-grained panels are fully vented; smooth panels are center vented.