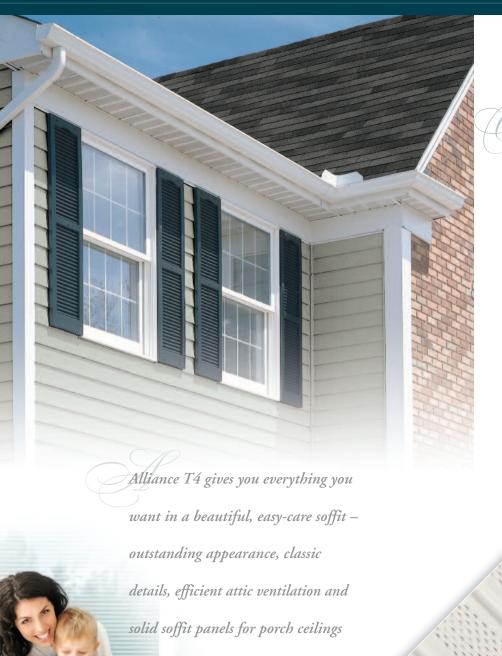

Use this popular soffit panel to enhance the beauty of eaves, porch ceilings and entry ways. Or to create elegant vertical siding installations. Alliance T4 gives you everything you want in a beautiful, easy-care soffit.

## Add Classic Details to Your Home

and vertical siding applications.

Outstanding beauty.

Alliance T4 is loaded with realistic look-of-wood details. Deep V-grooves and a milled-like flat surface create the look of individual bevel-edged boards. A traditional 4" exposure width adds further appeal. Choose from a richly detailed wood grain or a beautiful matte surface texture. A wide choice of low-gloss colors coordinate with all Alside siding, trim and accessories.\*

## Effective ventilation.

Alliance T4 uses an attractive "outward weave" design to provide air flow needed for attic ventilation. Wood-grained panels are fully vented; smooth panels are center vented.