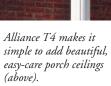

## Striking vertical accents.

Use solid Alliance T4 panels to accent entrances, gable ends or even entire walls.

Alliance T4 . . . the versatile finishing touch.

Vented panels give eaves a beautiful finishing touch plus they help cool your attic (far left).