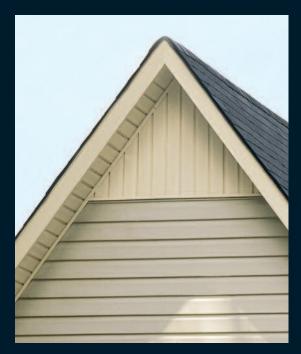

## Striking vertical accents.

Use solid Alliance T4 panels to accent entrances, gable ends or even entire walls.

Alliance T4 . . . the versatile finishing touch.

Vented panels give eaves a beautiful finishing touch plus they help cool your attic (far left).