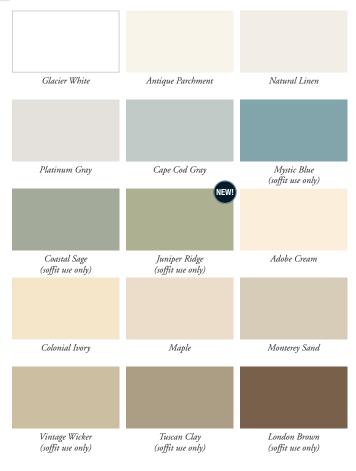

Solid panels create striking accents at entrances and gable ends.

15 popular colors coordinate with all Alside siding, trim and accessories.

Note: Solid and aerated matte available in Glacier White only.

Colors are as accurate as printing techniques allow. Make final color selections using actual vinyl samples.

Pertains to Alliance Solid Soffit used as vertical siding. Consult the VSI website at www.vinylsiding.org for a current list of certified products and colors.