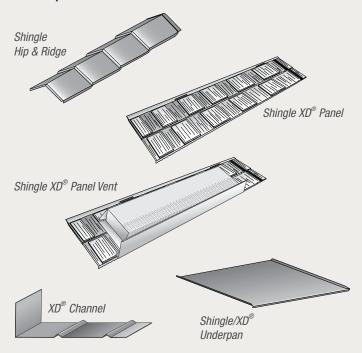

#### Components:

Look for our complete line of venting and debris guard accessories, designed exclusively for use with DECRA Roofing Systems.