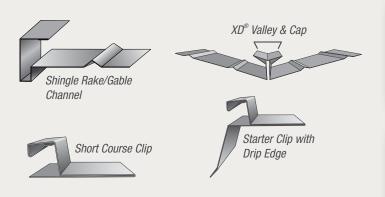

#### Components:

Look for our complete line of venting and debris guard accessories, designed exclusively for use with DECRA Roofing Systems.