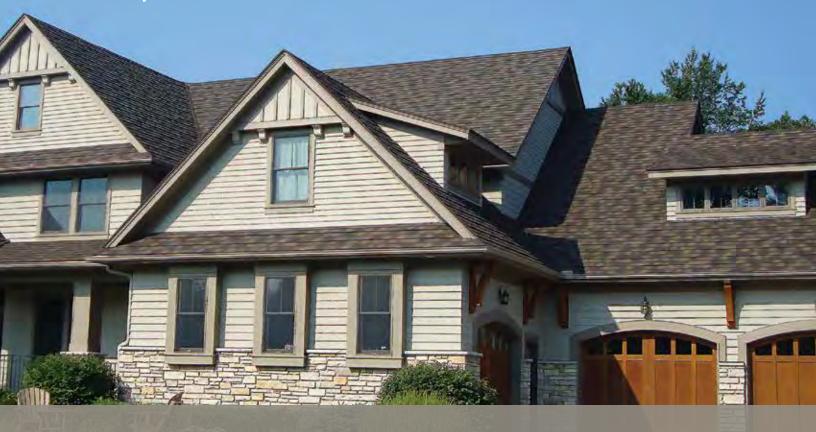

# **DECRA**Shingle XD®

THICKER, BOLDER MORE DIMENSIONAL

- ◆ Corrugated Design for Strength
- ◆ Stronger, More Seamless Sidelaps
- ◆ Unique Hidden Fastener System (installs with nails or screws)
- ◆ Direct to Deck Saves Time and Money
- ◆ "Cut & Tuck"™ Technology (no special tools required)
- ◆ Thicker, Bolder, More Dimensional Look
- ◆ Tear-off may not be required (see local code)
- ◆ Lifetime Limited Warranty