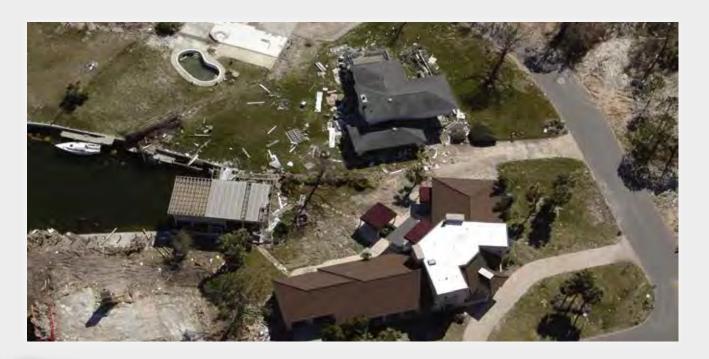

#### A proven history for surviving harsh conditions

DECRA roofs are a proven system, surviving some of the harshest weather conditions around the world for over 50 years. The interlocking panels won't crack, break, warp, curl or split and they are warranted for winds of up to 120 mph and against hail penetration. With the severe weather conditions we have been experiencing, now is a great time for a DECRA stone coated steel roofing system to protect your home and family.

#### Providing a lifetime of safety and performance

Steel is strong and non-combustible making it an outstanding performer when it comes to hail and fire. A DECRA roofing system is durable, freeze/thaw resistant and will offer richness and beauty to enhance your home. DECRA roofs are covered by a transferable Lifetime Limited Warranty, including winds up to 120 MPH and hail penetration.