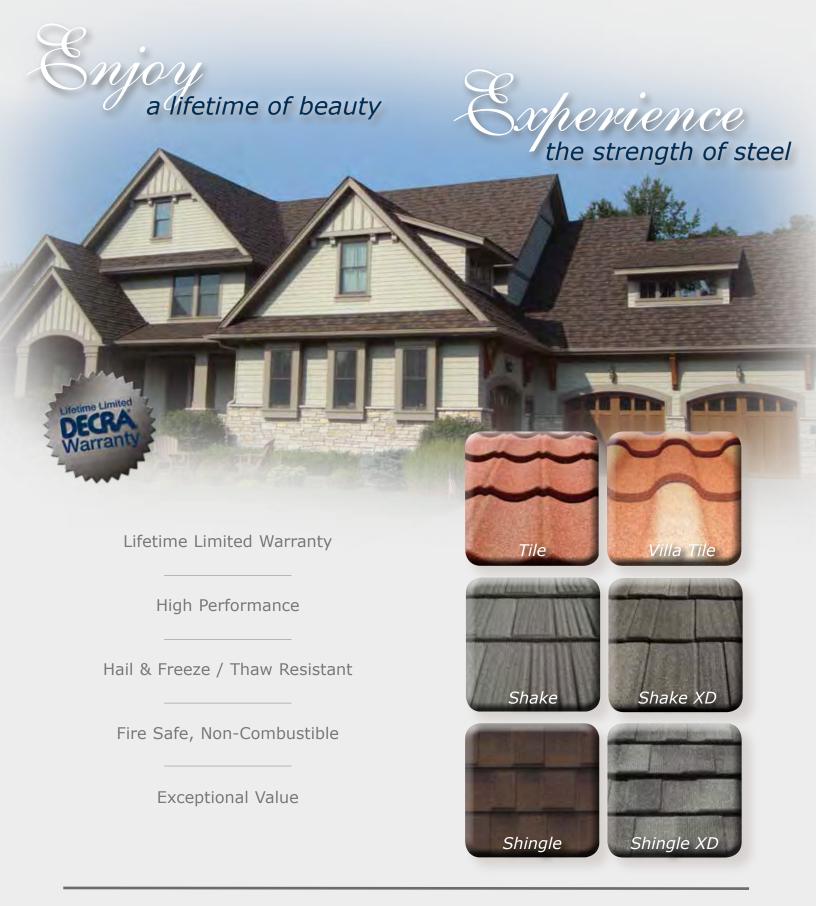

#### You deserve the best, the original, DECRA®

As the original stone coated steel roofing system, the DECRA product line represents a perfect blending of over 50 years of research and practical experience. Offering the ultimate in performance and engineering design is what DECRA roofing systems are all about.

### Exceeding expectations through innovation

The strength and durability of a stone coated steel roof is combined with the versatile good looks of a tile, shake or shingle profile to give you a DECRA roofing system. DECRA panels have a unique interlocking design, that withstand high winds and add shear strength.

#### A proven history for surviving harsh conditions

DECRA roofs are a proven system, surviving some of the harshest weather conditions around the world for over 50 years. The interlocking panels won't crack, break, warp, curl or split and they are warranted for winds of up to 120 mph and against hail penetration. With the severe weather conditions we have been experiencing, now is a great time for a DECRA stone coated steel roofing system to protect your home and family.

#### Providing a lifetime of safety and performance

Steel is strong and non-combustible making it an outstanding performer when it comes to hail and fire. A DECRA roofing system is durable, freeze/thaw resistant and will offer richness and beauty to enhance your home. DECRA roofs are covered by a transferable Lifetime Limited Warranty, including winds up to 120 MPH and hail penetration.

"My greatest joy and satisfaction comes from my friends' reactions to seeing my new roof for the first time. I tell them it is a metal roof and they say, 'wow'!"

Available in six distinctive profiles, including the largest selection of concealed fastener systems, a DECRA roof will enhance your current style or transform the look of your home into a new style. Regardless of the style you choose, with a DECRA stone coated steel roof you select the style you like and enjoy the best performance available.