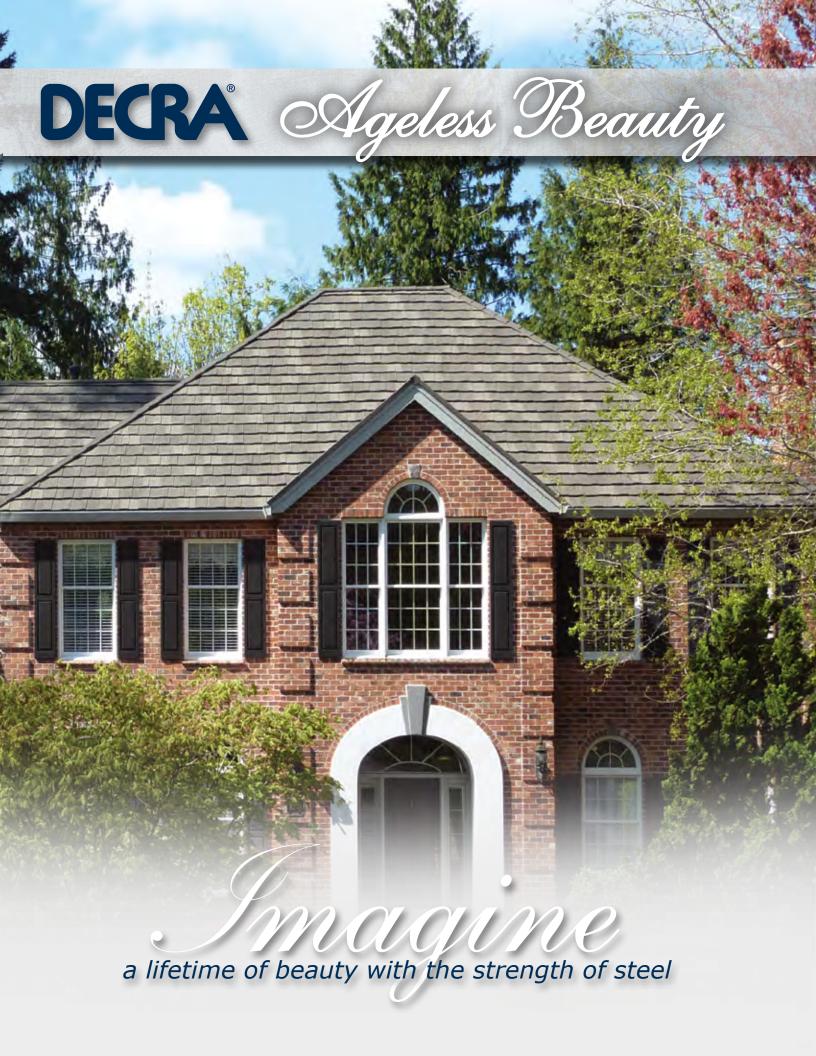

#### You deserve the best, the original, DECRA®

As the original stone coated steel roofing system, the DECRA product line represents a perfect blending of over 50 years of research and practical experience. Offering the ultimate in performance and engineering design is what DECRA roofing systems are all about.

### Exceeding expectations through innovation

The strength and durability of a stone coated steel roof is combined with the versatile good looks of a tile, shake or shingle profile to give you a DECRA roofing system. DECRA panels have a unique interlocking design, that withstand high winds and add shear strength.