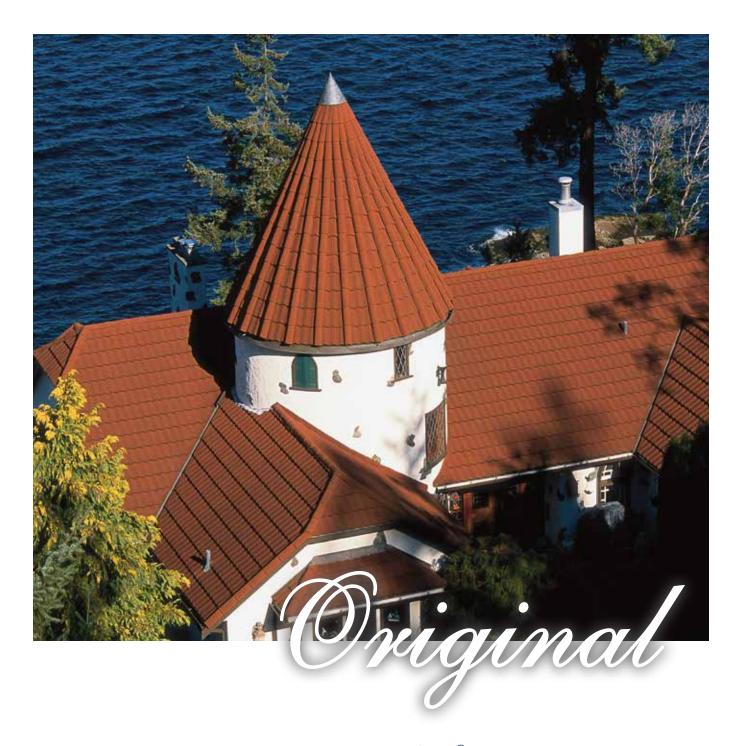

### Proven

#### A proven history for surviving harsh conditions

DECRA roofs are a proven system, surviving some of the harshest weather conditions around the world for over 50 years. The interlocking panels won't crack, break, warp, curl or split and they are warranted for winds of up to 120 mph and against hail penetration. With the severe weather conditions we have been experiencing, now is a great time for a DECRA stone coated steel roofing system to protect your home and family.