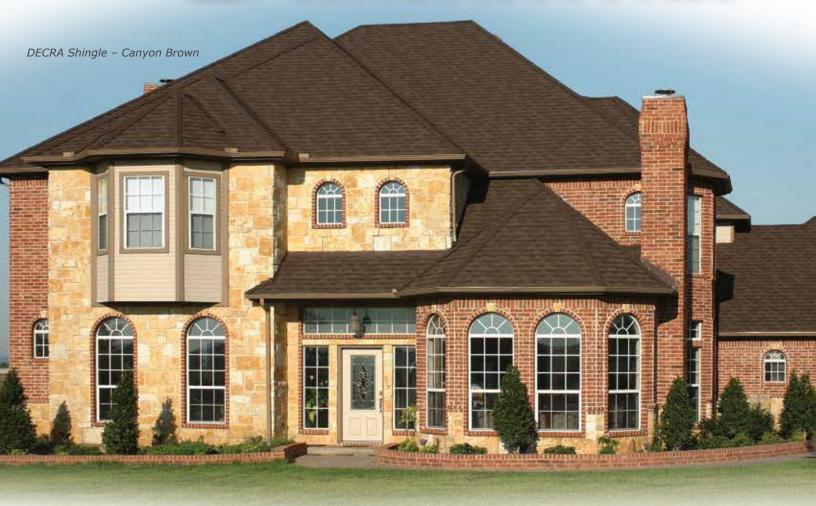

#### Upscale Design of a Dimensional Shingle

DECRA Shingle offers a classic look that features a traditional distinctive style, reinforced with the strength and longevity of steel. A subtle natural shadow enhances the richness and detail of the roof.

#### Shingle Color Blends

Canyon Brown

Vintage Slate

Woodland Green