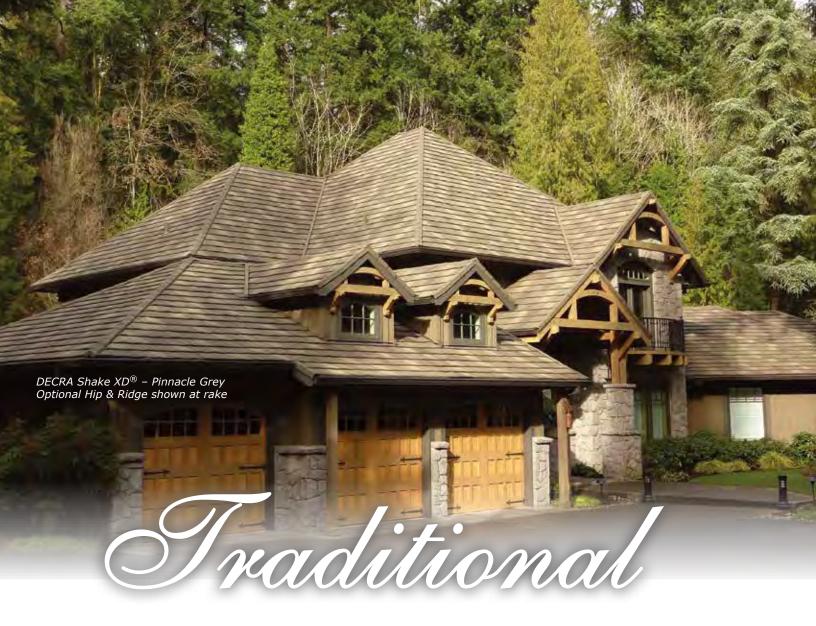

#### Classic Beauty of Handsplit Wood Shake

DECRA Shake XD® offers the classic beauty and architectural detail of a thick, rustic, handsplit wood shake combined with the superior performance and longevity of steel.