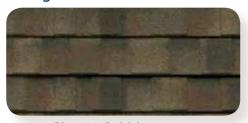

#### Shingle at a Fraction of the Weight

DECRA Shingle XD®, with its thick cut edges and deep distinctive shadow lines, provides greater dimensionality and a robust appearance and is ideal if you prefer the look of heavy-cut architectural shingles.

#### Shingle XD® Color Blends

Classic Cobblestone Natural Slate Old Hickory

Color Swatches: Due to the printing process, colors may vary from actual product. Please refer to an actual full panel product sample before ordering.