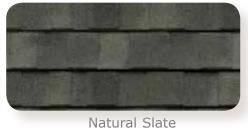

#### Shingle XD® Color Blends

Classic Cobblestone Natural Slate Old Hickory

Color Swatches: Due to the printing process, colors may vary from actual product. Please refer to an actual full panel product sample before ordering.