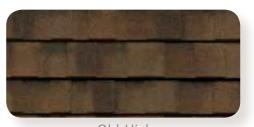

#### Shingle XD® Color Blends

Classic Cobblestone Natural Slate Old Hickory

Color Swatches: Due to the printing process, colors may vary from actual product. Please refer to an actual full panel product sample before ordering.