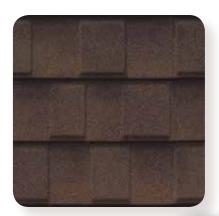

ck, rustic, handsplit wood shake combined with the superior performance and longevity of steel.

Shake XD® Color Blends





Antique Chestnut Pinnacle Grey

Color Swatches: Due to the printing process, colors may vary from actual product. Please refer to an actual full panel product sample before ordering.



#### Shingle at a Fraction of the Weight

DECRA Shingle XD®, with its thick cut edges and deep distinctive shadow lines, provides greater dimensionality and a robust appearance and is ideal if you prefer the look of heavy-cut architectural shingles.



#### Shingle XD® Color Blends







Classic Cobblestone Natural Slate Old Hickory

Color Swatches: Due to the printing process, colors may vary from actual product. Please refer to an actual full panel product sample before ordering.



#### Upscale Design of a Dimensional Shingle

DECRA Shingle offers a classic look that features a traditional distinctive style, reinforced with the strength and longevity of steel. A subtle natural shadow enhances the richness and detail of the roof.

## Dimensional



#### Shingle Color Blends



Canyon Brown









Vintage Slate

Woodland Green





#### Classic Elegance of Old World Barrel Tile

DECRA Villa Tile combines the superior performance of steel with the classic beauty, elegance and architectural detail of an old world Italian tile. Durable and lightweight, Villa Tile is walkable and requires little to no maintenance.

#### Villa Tile Color Blends













Rustico Clay



#### Beauty and Style of Mediterranean Tile

A DECRA Tile roof adds a unique elegance to any home