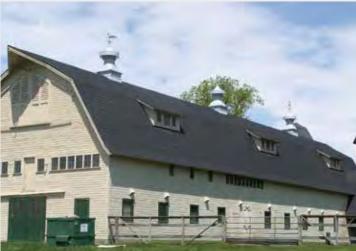

#### A proven history for surviving harsh conditions

DECRA roofs are a proven system, surviving some of the harshest weather conditions around the world for over 50 years. The interlocking panels won't crack, break, warp, curl or split and they are warranted for winds of up to 120 mph and against hail penetration. With the severe weather conditions we have been experiencing, now is a great time for a DECRA stone coated steel roofing system to protect your home and family.

#### Providing a lifetime of safety and performance

Steel is strong and non-combustible making it an outstanding performer when it comes to hail and fire. A DECRA roofing system is durable, freeze/thaw resistant and will offer richness and beauty to enhance your home. DECRA roofs are covered by a transferable Lifetime Limited Warranty, including winds up to 120 MPH and hail penetration.