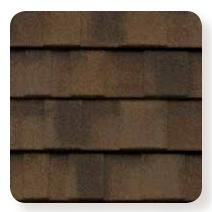

#### Shingle at a Fraction of the Weight

DECRA Shingle XD®, with its thick cut edges and deep distinctive shadow lines, provides greater dimensionality and a robust appearance and is ideal if you prefer the look of heavy-cut architectural shingles.

#### Shingle XD® Color Blends

Classic Cobblestone Natural Slate Old Hickory

Color Swatches: Due to the printing process, colors may vary from actual product. Please refer to an actual full panel product sample before ordering.