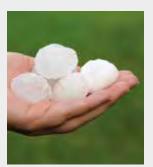

#### A proven history for surviving harsh conditions

DECRA roofs are a proven system, surviving some of the harshest weather conditions around the world for over 50 years. The interlocking panels won't crack, break, warp, curl or split and they are warranted for winds of up to 120 mph and against hail penetration. With the severe weather conditions we have been experiencing, now is a great time for a DECRA stone coated steel roofing system to protect your home and family.

#### Providing a lifetime of safety and performance

Steel is strong and non-combustible making it an outstanding performer when it comes to hail and fire. A DECRA roofing system is durable, freeze/thaw resistant and will offer richness and beauty to enhance your home. DECRA roofs are covered by a transferable Lifetime Limited Warranty, including winds up to 120 MPH and hail penetration.