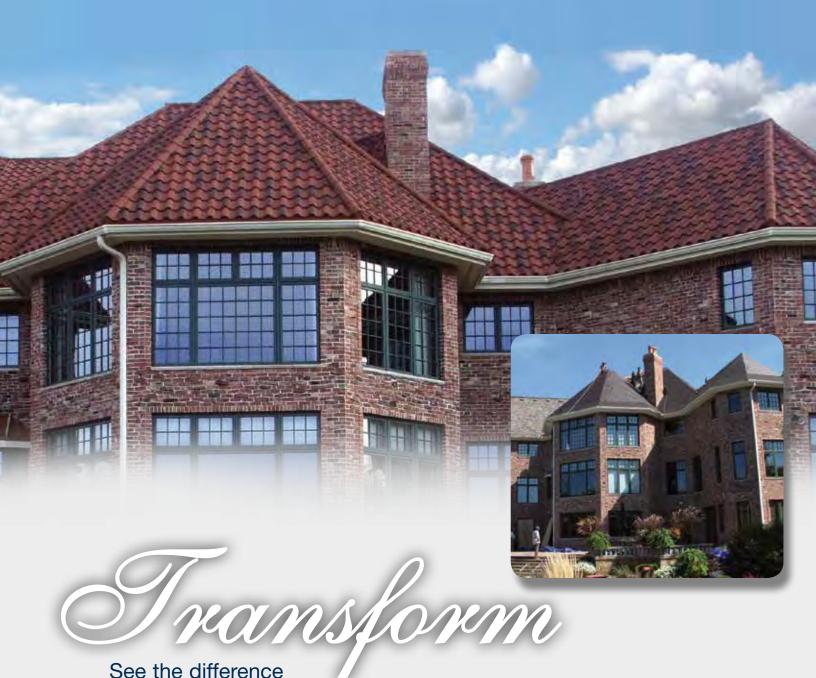

"My greatest joy and satisfaction comes from my friends' reactions to seeing my new roof for the first time. I tell them it is a metal roof and they say, 'wow'!"

Available in six distinctive profiles, including the largest selection of concealed fastener systems, a DECRA roof will enhance your current style or transform the look of your home into a new style. Regardless of the style you choose, with a DECRA stone coated steel roof you select the style you like and enjoy the best performance available.