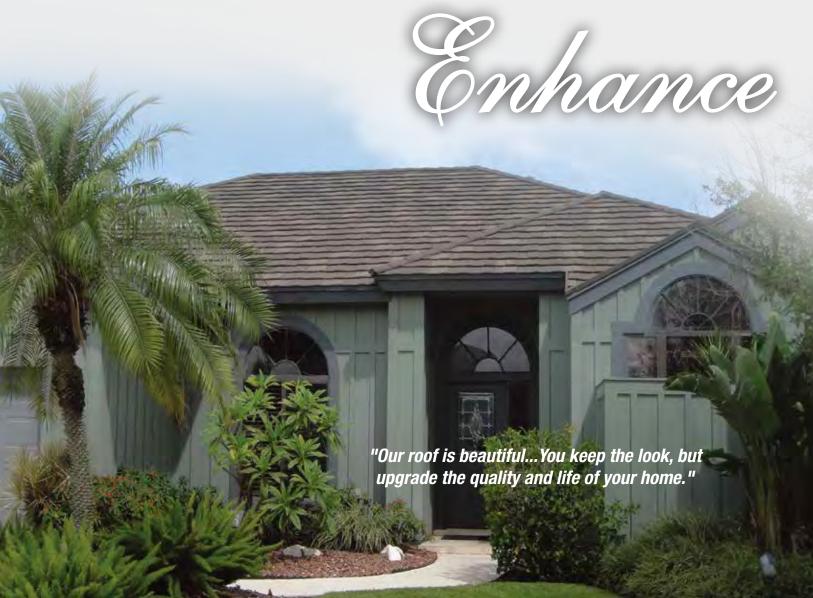

"My greatest joy and satisfaction comes from my friends' reactions to seeing my new roof for the first time. I tell them it is a metal roof and they say, 'wow'!"

Available in six distinctive profiles, including the largest selection of concealed fastener systems, a DECRA roof will enhance your current style or transform the look of your home into a new style. Regardless of the style you choose, with a DECRA stone coated steel roof you select the style you like and enjoy the best performance available.