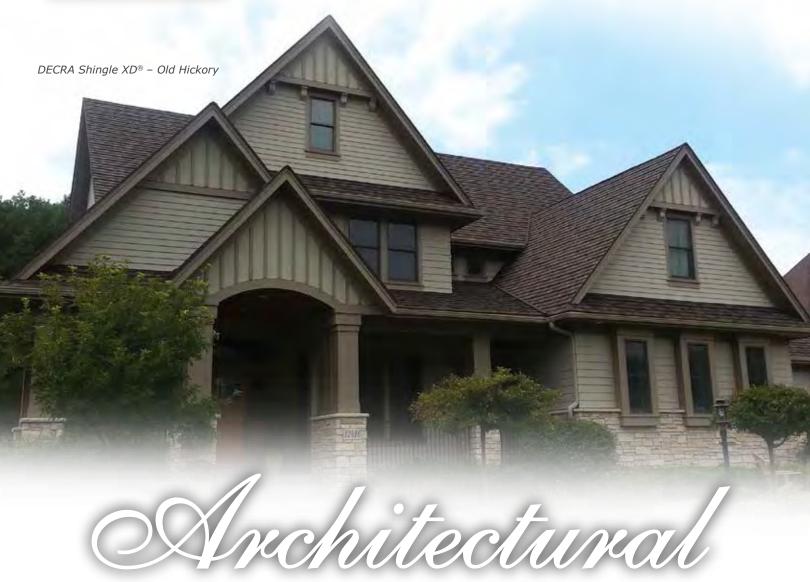

#### Shingle at a Fraction of the Weight

DECRA Shingle XD®, with its thick cut edges and deep distinctive shadow lines, provides greater dimensionality and a robust appearance and is ideal if you prefer the look of heavy-cut architectural shingles.