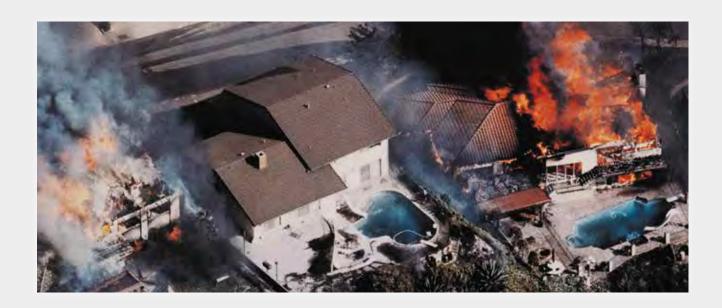

#### Providing a lifetime of safety and performance

Steel is strong and non-combustible making it an outstanding performer when it comes to hail and fire. A DECRA roofing system is durable, freeze/thaw resistant and will offer richness and beauty to enhance your home. DECRA roofs are covered by a transferable Lifetime Limited Warranty, including winds up to 120 MPH and hail penetration.