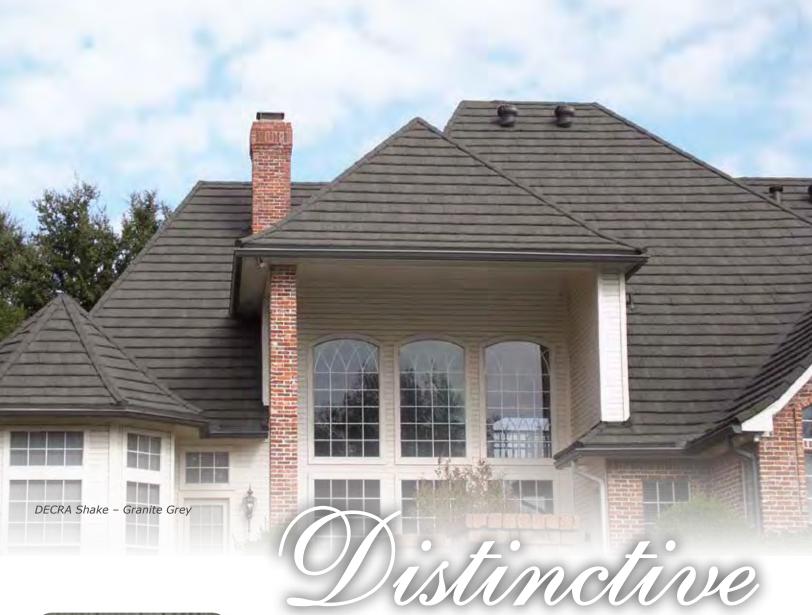

#### A proven history for surviving harsh conditions

DECRA roofs are a proven system, surviving some of the harshest weather conditions around the world for over 50 years. The interlocking panels won't crack, break, warp, curl or split and they are warranted for winds of up to 120 mph and against hail penetration. With the severe weather conditions we have been experiencing, now is a great time for a DECRA stone coated steel roofing system to protect your home and family.

#### Classic Beauty of Handsplit Wood Shake

DECRA Shake XD® offers the classic beauty and architectural detail of a thick, rustic, handsplit wood shake combined with the superior performance and longevity of steel.